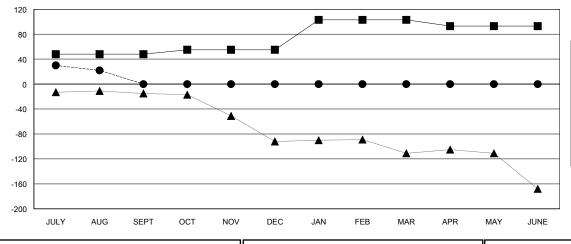

### GOALS AND ACTUAL MEMBERS CUMULATIVE

MEMBERSHIP DATA

| -■- MEMBER GROWTH NET GOAL        |  |
|-----------------------------------|--|
| - ● - MEMBER GROWTH ACTUAL        |  |
| - ▲ - LAST YEAR MEMBERSHIP ACTUAL |  |
|                                   |  |
|                                   |  |