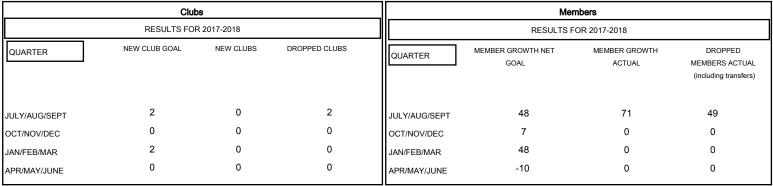

# GOALS AND ACTUAL NEW CLUBS CUMULATIVE

1,065 (67.02%)

524 (32.98%)

| DROPPED CLUBS: 2 |    |
|------------------|----|
| DROPPED MEMBERS  |    |
| DECEASED         | 6  |
| CLUB CANCELLED   | 0  |
| OTHER            | 43 |
| TOTAL            | 49 |

| 23 CLUBS OF 76 ADDED 1 OR MORE | ı |
|--------------------------------|---|
| NEW MEMBERS                    | ı |
|                                | ı |
|                                |   |
|                                | ı |
|                                | ı |